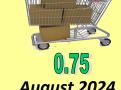

#### **PURCHASING POWER OF PESO**

is the value of a currency expressed in terms of the amount of goods or services that one unit of money can buy.

#### PURCHASING POWER OF PESO

(2018=100)

September 2024