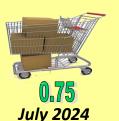

#### **PURCHASING POWER OF PESO**

is the value of a currency expressed in terms of the amount of goods or services that one unit of money can buy.

#### PURCHASING POWER OF PESO

(2018=100)

September 2024