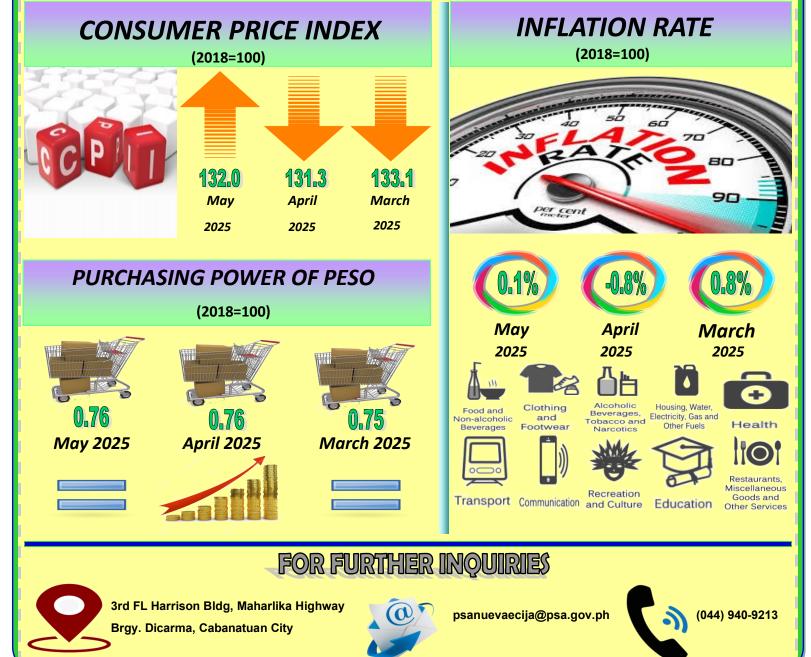

## **Consumer Price Index of Nueva Ecija - May 2025**

**INFLATION RATE** is the annual rate of change in the CPI expressed in percent. Inflation is interpreted in terms of purchasing power of peso.

**CONSUMER PRICE INDEX** is an indicator of the change in the average retail prices of a fixed basket of goods and services commonly purchased by households relative to a base year.

## **PURCHASING POWER OF PESO**

is the value of a currency expressed in terms of the amount of goods or services that one unit of money can buy.