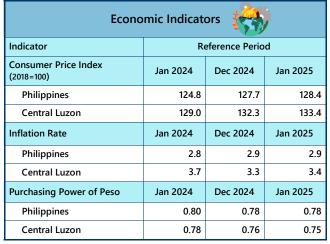

# CENTRAL LUZON QUICKSTAT

**JANUARY 2025** 

Source: PSA, Survey of Retail Prices of Commodities for the CPI

| Overseas Employment                 |         |         |         |  |
|-------------------------------------|---------|---------|---------|--|
|                                     | 2021    | 2022    | 2023    |  |
| Number of Overseas Filipino Workers | 282,879 | 261,133 | 327,847 |  |