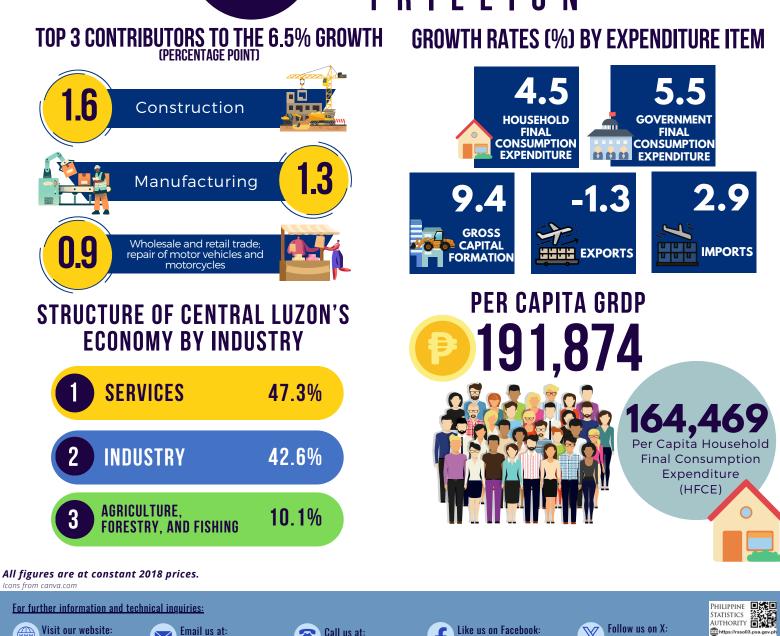

## **2024 ECONOMIC PERFORMANCE OF CENTRAL LUZON**

GROSS REGIONAL DOMESTIC PRODUCT (GRDP) is the aggregate of gross value added (GVA) of all resident producer units in the region during the reference period.

GROSS REGIONAL DOMESTIC EXPENDITURE (GRDE) is the value of expenditure of residents of the region in the domestic territory plus their expenditure in other regions including the rest of the world.