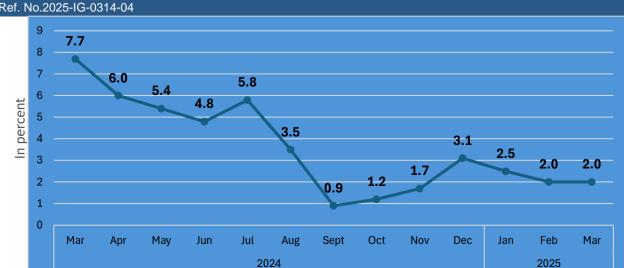

## Bulacan's inflation rate remains constant to 2.0 percent

0.77**MARCH 2025** 

**MARCH 2024** 

0.78