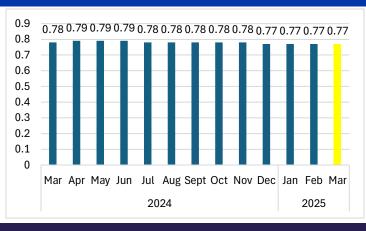

## Bulacan's inflation rate remains constant to 2.0 percent

0.77**MARCH 2025** 

**MARCH 2024** 

0.78