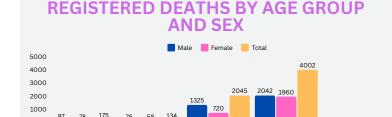

CIVIL REGISTRATION AND VITAL STATISTICS INFOGRAPHICS

6,356

**REGISTERED DEATHS** 

**DAILY AVERAGE OF DEATHS** 

**DEATH SEX RATIO** 

126 males for every 100 females

REGISTRATION STATUS

6,306 **TIMELY** 