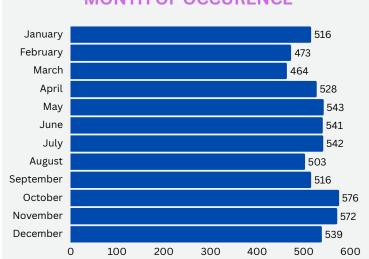

## REGISTERED DEATHS BY MONTH OF OCCURENCE

REGISTERED DEATHS BY PLACE OF OCCURENCE

3,250 **HEALTH FACILITIES** 

2,711 HOME

> 81 **OTHERS**

> > **NOT STATED**

Approved for Posting

NORMAN/L. BUNDALIAN Chief Statistical Specialist