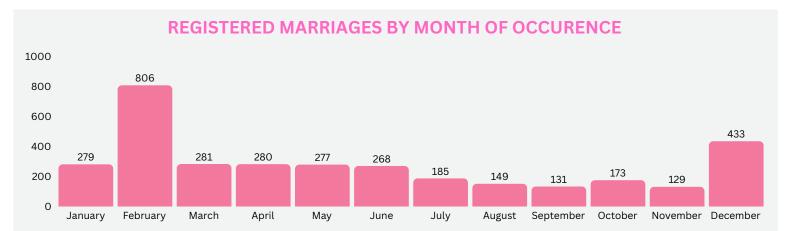

## **MARRIAGE STATISTICS 2023**

**CIVIL REGISTRATION AND VITAL STATISTICS INFOGRAPHICS** 

3,391
REGISTERED
MARRIAGE

DAILY AVERAGE
OF MARRIAGE

**REGISTRATION STATUS** 

3,246

LATE

1,055

429

316

251

201