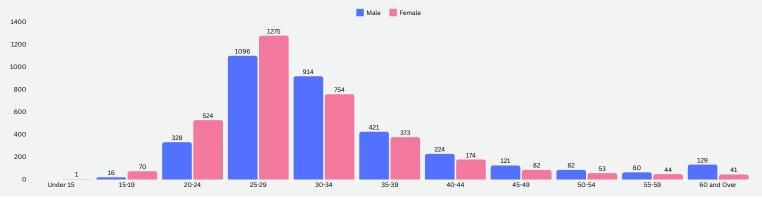

## REGISTERED MARRIAGES BY AGE GROUP OF MALE AND FEMALE

Source: Philippine Statistics Authority - https://psa.gov.ph/system/files/vsd/2\_2023%20Marriages\_Statistical%20Tables.xlsx

Infographics designed using Canva.com