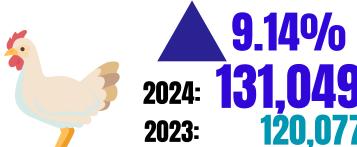

# PHILIPPINE STATISTICS AUTHORITY

AURORA PROVINCIAL STATISTICAL OFFICE



Reference No: 2024-IGLPSI-Q22024-073

Release Date: 23 September 2024

### LIVESTOCK AND POULTRY INVENTORY

**AS OF JULY 01, 2024** 

LIVESTOCK (IN HEADS)

# **CATTLE INVENTORY**

**V** -1.58<sup>0</sup>/<sub>0</sub>

**2024**: **21,369** 

**2023**: **21,712** 

#### **GOAT INVENTORY**

**5.01%** 

**2024**: **11,510** 

**2023**: **10,96**1

### **CARABAO INVENTORY**

1.21%

2024: **20,272** 

**2023**: **20,029** 

# **SWINE INVENTORY**

-27.06%

2024: **15,520** 

**2023**: **21,279** 

#### POULTRY (BIRDS)

#### **CHICKEN INVENTORY**



#### **DUCK INVENTORY**

**5.42%** 

**2024: 49,054** 

**2023**: **46,533**