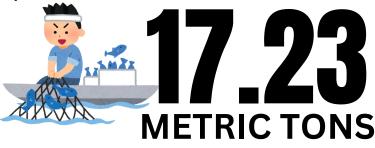

#### **VOLUME OF PRODUCTION**

The total Inland Municipal Fisheries volume of production for the First Quarter of 2024 was posted at:

#### PERCENTAGE CHANGE

The Production of Inland Municipal Fisheries for the First Quarter of 2024 exhibited a

or 0.95 Metric Tons decrease in production compared to the 18.18 Metric Tons volume of Production in the First Quarter of 2023.