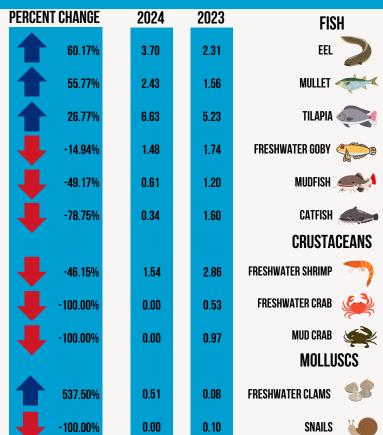

### PHILIPPINE STATISTICS AUTHORITY

AURORA PROVINCIAL STATISTICAL OFFICE



REFERENCE NO: 2024-IGFS-012024-054

**RELEASE DATE: MAY 28, 2024** 

# **INLAND MUNICIPAL FISHERIES STATISTICS**

FIRST QUARTER 2024

#### **VOLUME OF PRODUCTION**

The total Inland Municipal Fisheries volume of production for the First Quarter of 2024 was posted at:



#### PERCENTAGE CHANGE

The Production of Inland Municipal Fisheries for the First Quarter of 2024 exhibited a

or 0.95 Metric Tons decrease in production compared to the 18.18 Metric Tons volume of Production in the First Quarter of 2023.

### **BREAKDOWN OF CAUGHT PRODUCTS**

## VOLUME OF PRODUCTION BY SPECIES (IN METRIC TONS)



#### BREAKDOWN BY CLASSIFICATION