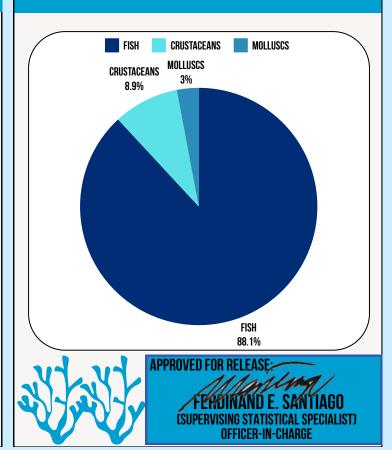

### PHILIPPINE STATISTICS AUTHORITY

AURORA PROVINCIAL STATISTICAL OFFICE



REFERENCE NO: 2024-IGFS-012024-054

**RELEASE DATE: MAY 28, 2024** 

# **INLAND MUNICIPAL FISHERIES STATISTICS**

FIRST QUARTER 2024

#### **VOLUME OF PRODUCTION**

The total Inland Municipal Fisheries volume of production for the First Quarter of 2024 was posted at:



#### PERCENTAGE CHANGE

The Production of Inland Municipal Fisheries for the First Quarter of 2024 exhibited a

or 0.95 Metric Tons decrease in production compared to the 18.18 Metric Tons volume of Production in the First Quarter of 2023.

### **BREAKDOWN OF CAUGHT PRODUCTS**

## VOLUME OF PRODUCTION BY SPECIES (IN METRIC TONS)



#### BREAKDOWN BY CLASSIFICATION