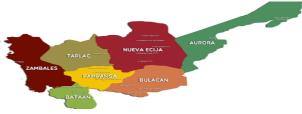

Source:

PSA, 2010 Census on Population and Housing (CPH) and 2007 & 2015 Census on Population (POPCEN)

| Vital Statistics                                            |                  |           |           |  |
|-------------------------------------------------------------|------------------|-----------|-----------|--|
|                                                             | Reference Period |           |           |  |
| Indicators                                                  | 2016             | 2015      | 2014      |  |
| Registered Births <sup>1</sup>                              | 191,245          | 196,217   | 196,409   |  |
| Male                                                        | 100,455          | 102,803   | 102,831   |  |
| Female                                                      | 90,790           | 93,414    | 93,578    |  |
| Registered Marriages <sup>1</sup>                           | 49,595           | 50,606    | 51,408    |  |
| Registered Deaths <sup>1</sup>                              | 68,757           | 65,540    | 62,297    |  |
| Male                                                        | 39,354           | 37,529    | 35,732    |  |
| Female                                                      | 29,403           | 28,011    | 26,565    |  |
| Infant Deaths                                               | 2,480            | 2,368     | 2,143     |  |
| Fetal Deaths                                                | 758              | 666       | 637       |  |
| Life expectancy at birth <sup>2</sup> (in years)            | 2010-2015        | 2005-2010 | 2000-2005 |  |
| Male                                                        | 68.7             | 67.5      | 66.0      |  |
| Female                                                      | 75.4             | 74.2      | 73.0      |  |
| Family Planning <sup>3</sup>                                | 2017             | 2013      | 2011      |  |
| Modern Method <sup>3a</sup>                                 | 38.2             | 44.9      | 41.2      |  |
| Traditional Method <sup>3a</sup>                            | 14.9             | 16.4      | 13.7      |  |
| Education <sup>4</sup>                                      | 2013             | 2008      | 2003      |  |
| Simple literacy rate <sup>4a</sup> (10 years old and over)  | 98.2             | 97.8      | 96.9      |  |
| Functional literacy rate <sup>4b</sup> (10 to 64 years old) | 92.3             | 92.1      | 86.9      |  |