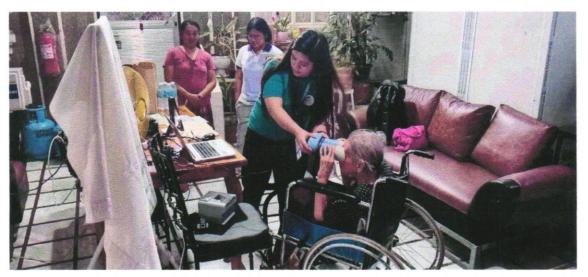

## PSA BRINGS NATIONAL ID REGISTRATION TO DOORSTEPS FOR ELDERLY AND PWD

Date of Release: April 04, 2025 Reference No.08-SR2025-NID-010

Registration Kit Operator Mitzi Armel Bless Ramos capturing biometrics of a 95- year old unregistered senior.

The house-to-house and special on-site registration aim to provide a seamless experience allowing registrants to complete the process with ease. The PSA team will facilitate biometric data capture, demographic verification and issuance of ePhilIDs to those who have completed their registration.

## Annex A: Actual photos of the activity.