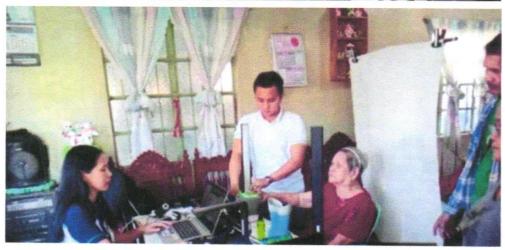

The house-to-house and special on-site registration aim to provide a seamless experience allowing registrants to complete the process with ease. The PSA team will facilitate biometric data capture, demographic verification and issuance of ePhilIDs to those who have completed their registration.

## Annex A: Actual photos of the activity.