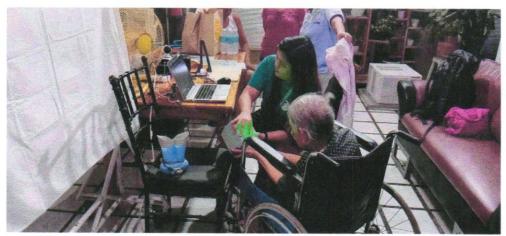

The house-to-house and special on-site registration aim to provide a seamless experience allowing registrants to complete the process with ease. The PSA team will facilitate biometric data capture, demographic verification and issuance of ePhilIDs to those who have completed their registration.

## Annex A: Actual photos of the activity.